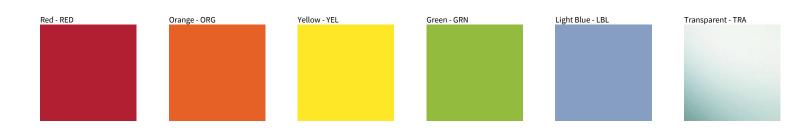

## MATCH SUSPENSION COLOR FINISH CHART

PROJECT TYPE NOTES QUANTITY DATE

Digital: Not all screens are calibrated the same, and therefore, colors will appear differently between screens.

Physical: When texture is involved, there will be variations in color, character and tone within a product series and between product families.